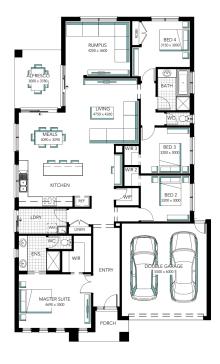

## **Beaumont 25**

**Address** 

135 Potoroo Avenue Chisholm Estate

Lot Width

15.00

Lot size

540.00 m<sup>2</sup>

House size

233.31 m<sup>2</sup>